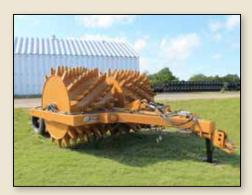

### **Earth Packers**

**Extra Strength Construction:** 1/2" Industrial strength sidewalls and high strength removable cross shaft

High Capacity for Extra Weight: Holds 1,175 gallons of liquid

Working Dimensions: Single drum is 5' high & 8' wide; double drum is 5' high & 9' wide

**Double Roller Bearings:** Heavy duty 2 15/16" Timken<sup>®</sup> Type E bearings

One Piece Shaft: Industrial duty shaft extends through the entire drum

Chevron Tooth Pattern: Cleans on every revolution for smooth operation

Hardened Stoodite® Teeth: 30% more teeth equals superior compaction

Dual Mounted Cross Tube Welded Lift Cylinders: Dual design spreads the weight load

#### **OPTIONS: Swivel Hitch, Rear Hitch, Tongue Options, Smooth Drum**

Double Drum Model

Hydraulic Lock for Transport

Clean Out Blades