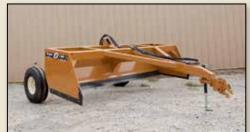

## **Box Scrapers**

"I've had my Strobel Box Scraper for over ten years now... the only thing I've done is replace the blades."

- Neil, Scottsbluff, NE

### GENERAL PURPOSE (GP)

8 Foot · 10 Foot · 12 Foot

MEDIUM DUTY (MD)

10 Foot · 12 Foot · 14 Foot

#### MD and HD Models Feature:

- · Swivel tongue and various hitch and tongue options
- · Optimal back and dump height
- · Leading front and side replaceable cutting blades
- Machined bushings and anti-rotational pins provide a tighter tolerance which results in a longer life