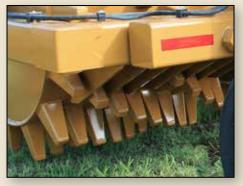

**Double Roller Bearings:** Heavy duty 2 15/16" Timken<sup>®</sup> Type E bearings

One Piece Shaft: Industrial duty shaft extends through the entire drum

Chevron Tooth Pattern: Cleans on every revolution for smooth operation

Hardened Stoodite® Teeth: 30% more teeth equals superior compaction

Dual Mounted Cross Tube Welded Lift Cylinders: Dual design spreads the weight load