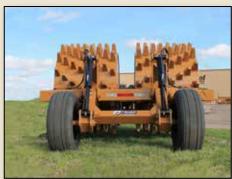

### **Earth Packers**

**Extra Strength Construction:** 1/2" Industrial strength sidewalls and high strength removable cross shaft

High Capacity for Extra Weight: Holds 1,175 gallons of liquid

Working Dimensions: Single drum is 5' high & 8' wide; double drum is 5' high & 9' wide

**Double Roller Bearings:** Heavy duty 2 15/16" Timken<sup>®</sup> Type E bearings

One Piece Shaft: Industrial duty shaft extends through the entire drum

Chevron Tooth Pattern: Cleans on every revolution for smooth operation

Hardened Stoodite® Teeth: 30% more teeth equals superior compaction

Dual Mounted Cross Tube Welded Lift Cylinders: Dual design spreads the weight load

#### **OPTIONS: Swivel Hitch, Rear Hitch, Tongue Options, Smooth Drum**

Double Drum Model

Hydraulic Lock for Transport

Clean Out Blades