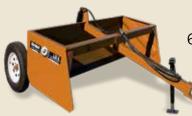

## **Box Scrapers**

"I've had my Strobel Box Scraper for over ten years now... the only thing I've done is replace the blades."

- Neil, Scottsbluff, NE

#### **EXTREME DUTY (XD)**

12 Foot · 14 Foot

### GENERAL PURPOSE (GP)

8 Foot · 10 Foot · 12 Foot

MEDIUM DUTY (MD)

10 Foot · 12 Foot · 14 Foot

#### **HEAVY DUTY (HD)**

10 Foot · 12 Foot · 14 Foot · 16 Foot

**Side Supports:** Tapered and beveled for extra strength and durability

**Curved Cutting Blades:** Unique design cuts quickly and accurately

**Welded Tongue:** Tongue is welded to the back of the scraper rather than bolted or welded to the front support

**Pivot Points:** All pivot points are anti-rotational and greasable

LIGHT DUTY (LD)

6 Foot · 8 Foot · 10 Foot

#### MD and HD Models Feature:

- · Swivel tongue and various hitch and tongue options
- · Optimal back and dump height
- · Leading front and side replaceable cutting blades
- Machined bushings and anti-rotational pins provide a tighter tolerance which results in a longer life

#### **OPTIONS: Tilt Axle, Dual Wheels, Spade Hitch**

Heavy Duty Sidewall

Optional Dual Wheels

360 Swivel Clevis Hitch