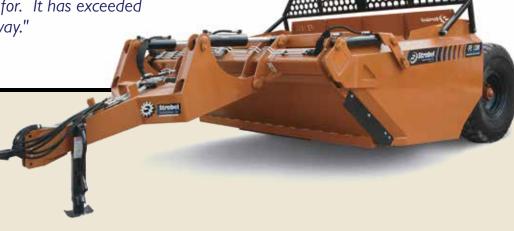

## Forced Ejection Scrapers

"The Strobel Forced Ejection Scraper is extremely heavy duty - yet very easy to operate. This is the machine I've been looking for. It has exceeded my expectations in every way."

- Jack, Poseyville, IN

FE 1200 Dolly Hitch

**Guide Rollers:** Adjustable 3" greasable concave rollers

**Cutting Blades:** Low profile design and 3-piece hi-strength blades **Strobel Strong Sides:** Corrugated smooth walls provide slick surface on the inside and outside for cleaner and more efficient loading/unloading

**Tires:** Heavy duty industrial tires and rims with ten bolt hubs **Pivot Points:** All pivot points are anti-rotational and greasable

# Available in 8.5 & 12 Yard

FE 850 – 8 Foot Cut FE 1200 – 10 Foot Cut

Tongue or Dolly Hitch

Corrugated Sidewall, Adjustable & Greasable Rollers

Adjustable Cleanout Blade

Anti-Rotational Pins & Cross Tube Cylinders