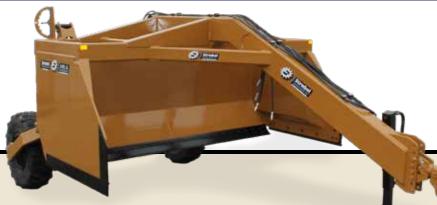

## Forced Ejection Scrapers

"The Strobel Forced Ejection Scraper is extremely heavy duty - yet very easy to operate. This is the machine I've been looking for. It has exceeded my expectations in every way."

- Jack, Poseyville, IN

FE 1200 Dolly Hitch

**Guide Rollers:** Adjustable 3" greasable concave rollers

**Cutting Blades:** Low profile design and 3-piece hi-strength blades **Strobel Strong Sides:** Corrugated smooth walls provide slick surface on the inside and outside for cleaner and more efficient loading/unloading

**Tires:** Heavy duty industrial tires and rims with ten bolt hubs **Pivot Points:** All pivot points are anti-rotational and greasable

# Available in 8.5 & 12 Yard

FE 850 – 8 Foot Cut FE 1200 – 10 Foot Cut

Tongue or Dolly Hitch

Corrugated Sidewall, Adjustable & Greasable Rollers

Adjustable Cleanout Blade

Anti-Rotational Pins & Cross Tube Cylinders