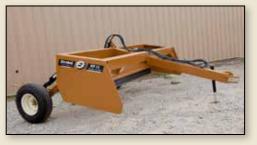

## **Box Scrapers**

"I've had my Strobel Box Scraper for over ten years now... the only thing I've done is replace the blades."

- Neil, Scottsbluff, NE

#### **HEAVY DUTY (HD)**

10 Foot · 12 Foot · 14 Foot · 16 Foot

**Side Supports:** Tapered and beveled for extra strength and durability

**Curved Cutting Blades:** Unique design cuts quickly and accurately

**Welded Tongue:** Tongue is welded to the back of the scraper rather than bolted or welded to the front support

**Pivot Points:** All pivot points are anti-rotational and greasable

LIGHT DUTY (LD)

6 Foot · 8 Foot · 10 Foot

#### MD and HD Models Feature:

- · Swivel tongue and various hitch and tongue options
- · Optimal back and dump height
- · Leading front and side replaceable cutting blades
- Machined bushings and anti-rotational pins provide a tighter tolerance which results in a longer life