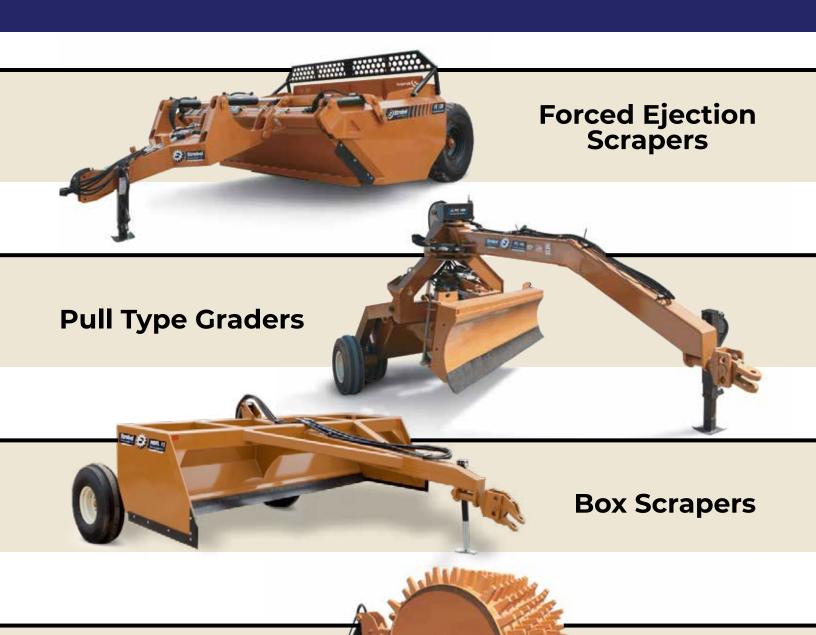

## Forced Ejection Scrapers

"The Strobel Forced Ejection Scraper is extremely heavy duty - yet very easy to operate. This is the machine I've been looking for. It has exceeded my expectations in every way."

- Jack, Poseyville, IN

FE 1200 Dolly Hitch

**Guide Rollers:** Adjustable 3" greasable concave rollers

**Cutting Blades:** Low profile design and 3-piece hi-strength blades **Strobel Strong Sides:** Corrugated smooth walls provide slick surface on the inside and outside for cleaner and more efficient loading/unloading

**Tires:** Heavy duty industrial tires and rims with ten bolt hubs **Pivot Points:** All pivot points are anti-rotational and greasable

# Available in 8.5 & 12 Yard

FE 850 – 8 Foot Cut FE 1200 – 10 Foot Cut

Tongue or Dolly Hitch

Corrugated Sidewall, Adjustable & Greasable Rollers

Adjustable Cleanout Blade

Anti-Rotational Pins & Cross Tube Cylinders