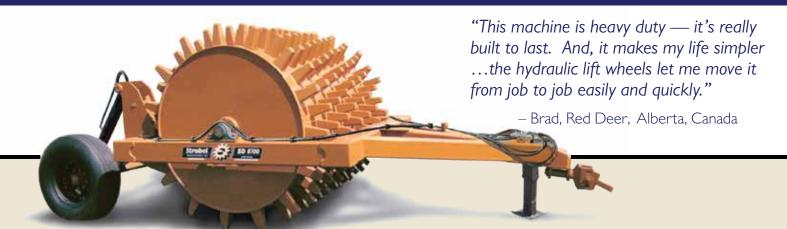

### **Earth Packers**

**Extra Strength Construction:** 1/2" Industrial strength sidewalls and high strength removable cross shaft

High Capacity for Extra Weight: Holds 1,175 gallons of liquid

Working Dimensions: Single drum is 5' high & 8' wide; double drum is 5' high & 9' wide

**Double Roller Bearings:** Heavy duty 2 15/16" Timken<sup>®</sup> Type E bearings

One Piece Shaft: Industrial duty shaft extends through the entire drum

Chevron Tooth Pattern: Cleans on every revolution for smooth operation

Hardened Stoodite® Teeth: 30% more teeth equals superior compaction

Dual Mounted Cross Tube Welded Lift Cylinders: Dual design spreads the weight load

#### **OPTIONS: Swivel Hitch, Rear Hitch, Tongue Options, Smooth Drum**

Double Drum Model

Hydraulic Lock for Transport

Clean Out Blades