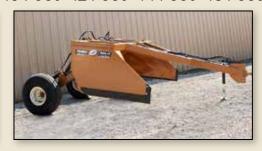

## **Box Scrapers**

"I've had my Strobel Box Scraper for over ten years now... the only thing I've done is replace the blades."

- Neil, Scottsbluff, NE

#### **EXTREME DUTY (XD)**

12 Foot · 14 Foot

#### MD and HD Models Feature:

- · Swivel tongue and various hitch and tongue options
- · Optimal back and dump height
- · Leading front and side replaceable cutting blades
- Machined bushings and anti-rotational pins provide a tighter tolerance which results in a longer life