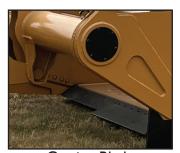

**Ejector Gate:** travels past cutting edge for complete clean out

Guide Roller System: adjustable 3" greasable concave rollers

**Tight Turning Radius:** design allows for sharp turns and superior maneuverability

## Better Performance, More Production

**Hydraulics** 

Rollers

**Cutting Blade** 

Bumper