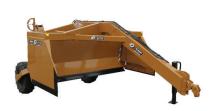

## Forced Ejection Scraper

"The FE 1611 is built with the dirt contractor in mind; the wide, short bowl loads and unloads easily. Strobel definitely did their homework - from the bit angle to the hydraulics to the ejector gate ... it's a well-built and impressive scraper."

- Rob, Aurora, NE

ISO 16 Yard Capacity & Full 11' Cut: maximum fill and capacity

Right-Sized Bowl: efficient and uniform loading

Strobel Strong Design: corrugated smooth sidewalls and rectangular mainframe