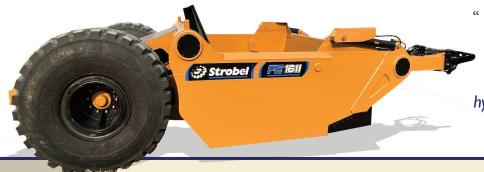

## Forced Ejection Scraper

"The FE 1611 is built with the dirt contractor in mind; the wide, short bowl loads and unloads easily. Strobel definitely did their homework - from the bit angle to the hydraulics to the ejector gate ... it's a well-built and impressive scraper."

- Rob, Aurora, NE

ISO 16 Yard Capacity & Full 11' Cut: maximum fill and capacity

Right-Sized Bowl: efficient and uniform loading

Strobel Strong Design: corrugated smooth sidewalls and rectangular mainframe

**Ejector Gate:** travels past cutting edge for complete clean out

Guide Roller System: adjustable 3" greasable concave rollers

**Tight Turning Radius:** design allows for sharp turns and superior maneuverability

Titan ® Premium E3 Tires: industrial radial tires with ten bolt hubs

Greaseless Bearings & Anti-Rotational Pins: low maintenance and increased longevity

Also available in 8.5 and 12 yard models Options: Hitch, 3 Valve System, GPS Mount