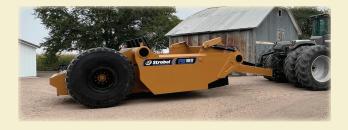

## Forced Ejection Scraper

"The FE 1611 is built with the dirt contractor in mind; the wide, short bowl loads and unloads easily. Strobel definitely did their homework - from the bit angle to the hydraulics to the ejector gate ... it's a well-built and impressive scraper."

- Rob, Aurora, NE

ISO 16 Yard Capacity & Full 11' Cut: maximum fill and capacity

Right-Sized Bowl: efficient and uniform loading

Strobel Strong Design: corrugated smooth sidewalls and rectangular mainframe

**Ejector Gate:** travels past cutting edge for complete clean out

Guide Roller System: adjustable 3" greasable concave rollers

**Tight Turning Radius:** design allows for sharp turns and superior maneuverability

Titan ® Premium E3 Tires: industrial radial tires with ten bolt hubs

Greaseless Bearings & Anti-Rotational Pins: low maintenance and increased longevity

Also available in 8.5 and 12 yard models Options: Hitch, 3 Valve System, GPS Mount